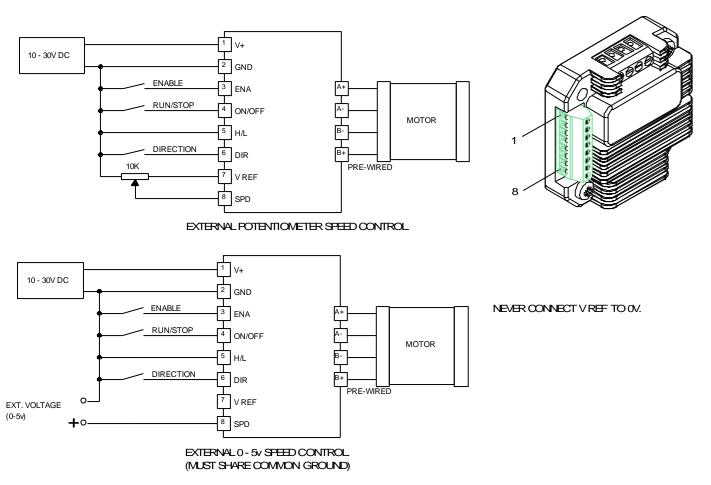

Note: 10-30v DC supply refers to silicone tube for other tube types use 24-30v DC

## WARNING: DO NOT REVERSE POLARITY

H/L must be connected to 0v.

ENA, On/Off & Direction connections are optional.

Pump will run clockwise once supply is connected remove to stop or alternatively connect 0v to ENA this will stop motor. Connecting 0v to ON/OFF will also stop the motor but it is a powered stop/hold so motor will remain powered all the time causing additional heat generation.